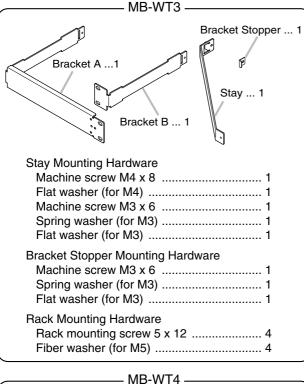

## MB-WT3 MB-WT4

Please follow the instructions in this manual to obtain the optimum results from this unit. We also recommend that you keep this manual handy for future reference.

## 3. MB-WT3 INSTALLATION Step 1. Slide the Bracket A into the unit's guide rail

until it stops. Note Though this figure shows the way to place the unit on the left in a rack, the MB-WT3 permits the way to position Guide rail the unit on either side. Bracket A Step 2. Mount the Stay to the Bracket A. Machine screw M4 x 8 Flat washer (for M4) Flat washer (for M3) Stay Spring washer (for M3) Machine screw M3 x 6 Step 3. Slide the Bracket B into the unit's guide rail until it stops. Bracket B Step 4. Secure the Bracket Stopper to the Bracket B.