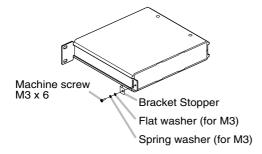

## 3. MB-WT3 INSTALLATION Step 1. Slide the Bracket A into the unit's guide rail

until it stops. Note Though this figure shows the way to place the unit on the left in a rack, the MB-WT3 permits the way to position Guide rail the unit on either side. Bracket A Step 2. Mount the Stay to the Bracket A. Machine screw M4 x 8 Flat washer (for M4) Flat washer (for M3) Stay Spring washer (for M3) Machine screw M3 x 6 Step 3. Slide the Bracket B into the unit's guide rail until it stops. Bracket B Step 4. Secure the Bracket Stopper to the Bracket B.

## 2. COMPONENT PARTS

**TOA** Corporation

Step 5. Install the unit assembly in an equipment rack.