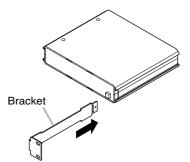

## 3. MB-WT3 INSTALLATION Step 1. Slide the Bracket A into the unit's guide rail

until it stops. Note Though this figure shows the way to place the unit on the left in a rack, the MB-WT3 permits the way to position Guide rail the unit on either side. Bracket A Step 2. Mount the Stay to the Bracket A. Machine screw M4 x 8 Flat washer (for M4) Flat washer (for M3) Stay Spring washer (for M3) Machine screw M3 x 6 Step 3. Slide the Bracket B into the unit's guide rail until it stops. Bracket B Step 4. Secure the Bracket Stopper to the Bracket B.