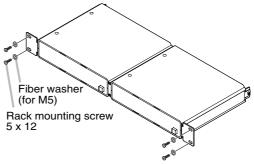

Step 4. Repeat Steps 1 and 2 to mount the Bracket and the Bracket Stopper to the second unit.

- Step 5. Engage the second unit's guide rail to the first unit's Connector mounted in Step 3. Slide the second unit until it stops.
- Step 6. Install the unit assembly in an equipment rack.