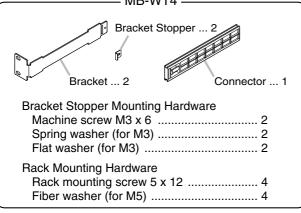

### 3. MB-WT4 INSTALLATION

Step 1. Slide the Bracket into the first unit's guide rail until it stops.

Step 2. Secure the Bracket Stopper to the Bracket.

**Step 3.** Slide the Connector into the unit's guide rail on the other side until it stops.

Step 4. Repeat Steps 1 and 2 to mount the Bracket and the Bracket Stopper to the second unit.

- Step 5. Engage the second unit's guide rail to the first unit's Connector mounted in Step 3. Slide the second unit until it stops.
- Step 6. Install the unit assembly in an equipment rack.