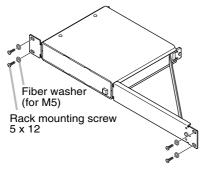

## 2. COMPONENT PARTS

**TOA** Corporation

Step 5. Install the unit assembly in an equipment rack.