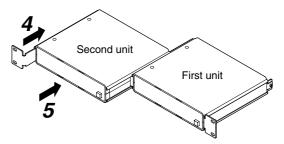

Step 4. Repeat Steps 1 and 2 to mount the Bracket and the Bracket Stopper to the second unit.

- Step 5. Engage the second unit's guide rail to the first unit's Connector mounted in Step 3. Slide the second unit until it stops.
- Step 6. Install the unit assembly in an equipment rack.