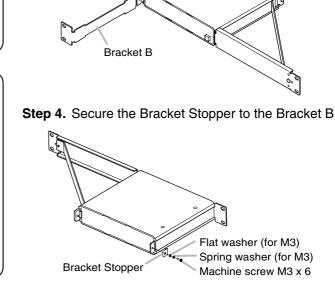

## 3. MB-WT3 INSTALLATION Step 1. Slide the Bracket A into the unit's guide rail

until it stops. Note Though this figure shows the way to place the unit on the left in a rack, the MB-WT3 permits the way to position Guide rail the unit on either side. Bracket A Step 2. Mount the Stay to the Bracket A. Machine screw M4 x 8 Flat washer (for M4) Flat washer (for M3) Stay Spring washer (for M3) Machine screw M3 x 6 Step 3. Slide the Bracket B into the unit's guide rail until it stops. Bracket B Step 4. Secure the Bracket Stopper to the Bracket B.