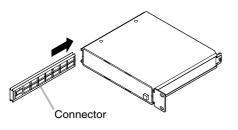

### 3. MB-WT4 INSTALLATION

Step 1. Slide the Bracket into the first unit's guide rail until it stops.

Step 2. Secure the Bracket Stopper to the Bracket.

**Step 3.** Slide the Connector into the unit's guide rail on the other side until it stops.